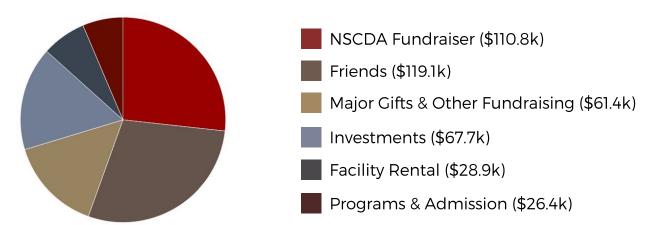

### **Total Income this Fiscal Year: \$414.4k**

**Total Expense this Fiscal Year: \$285k** 

Figures above (and information in this report) for fiscal year beginning June 1, 2018 and ending May 31, 2019

The NCHM raised almost \$300K in FY19, thanks to several successful campaigns. The Friends of the Neill-Cochran House Museum Annual Campaign raised over \$119K, a new high, thanks to expanded outreach and enthusiasm for the exhibits and programming the museum has mounted over the past two years. We also raised the bar with Amplify Austin (the non-profit community's 24-hour giving drive), thanks to a significant match from a local donor and expanded interest in the museum within the Austin community. Finally, the NSCDA-TX held a successful fundraiser, *A Night for our Nation*, in November 2018 which netted over \$110K to support the organization's missions in historic preservation, education, and patriotic service, fulfilled through our operations at the NCHM.