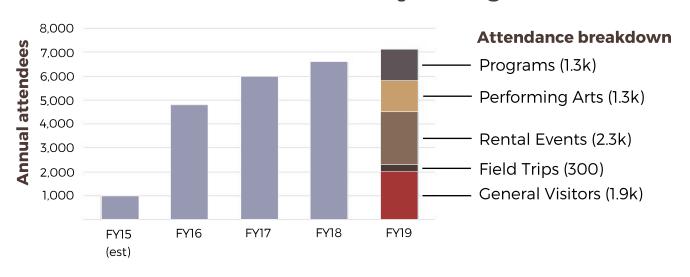

### Our fourth consecutive year of growth!

# 2018-2019 in Pictures

100+
museum,
arts, and private
events hosted

Museum Staff 2018-2019

We especially thank