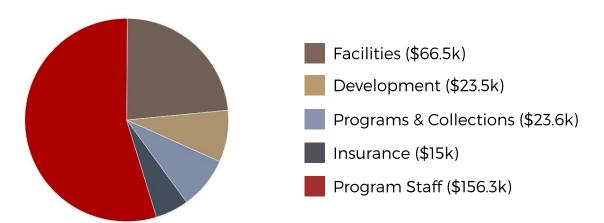

### **Total Income this Fiscal Year: \$414.4k**

**Total Expense this Fiscal Year: \$285k** 

Figures above (and information in this report) for fiscal year beginning June 1, 2018 and ending May 31, 2019